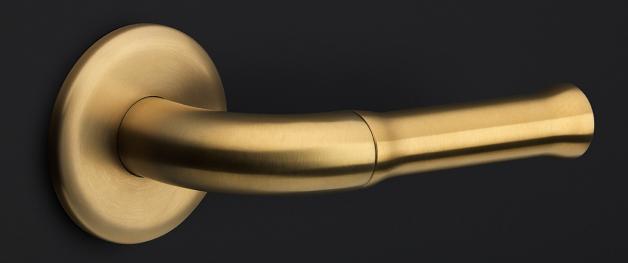

#### Finishes

- satin black
- polished stainless steel
- PVD satin gold

EV200V / 3102K001IPXX0 5-6-2025

## **NOUR**

by Edward van Vliet

Our NOUR series by Edward van Vliet combines an international appeal and aesthetic with excellent ergonomic features. The door handle's design perfectly fits into the shape of your hand thanks to the streamlined silhouettes. In addition to its excellent ergonomic factor, this special design has drawn on many aesthetic influences from the Far and Middle East. The NOUR series concerns a comprehensive total concept collection including door, window, and furniture fittings and received a German Design Award thanks to its range of unique characteristics, one of which being its inherent flexibility. The range has a modular structure, so that the grips can be replaced and other colours substituted. This allows for a variety of stunning combinations of polished stainless steel, PVD matt gold, matt black, and matt white, completed with a signature or logo specially designed for FORMANI.