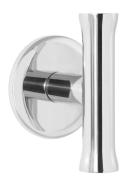

### **EV200V**

solid front door knob fixed on rose

#### **Product information**

Code: 3102K001IPXX0

Finish: polished stainless steel

UNIT: Piece Collection: NOUR

Designer: Edward van Vliet EAN code: 8718009254523