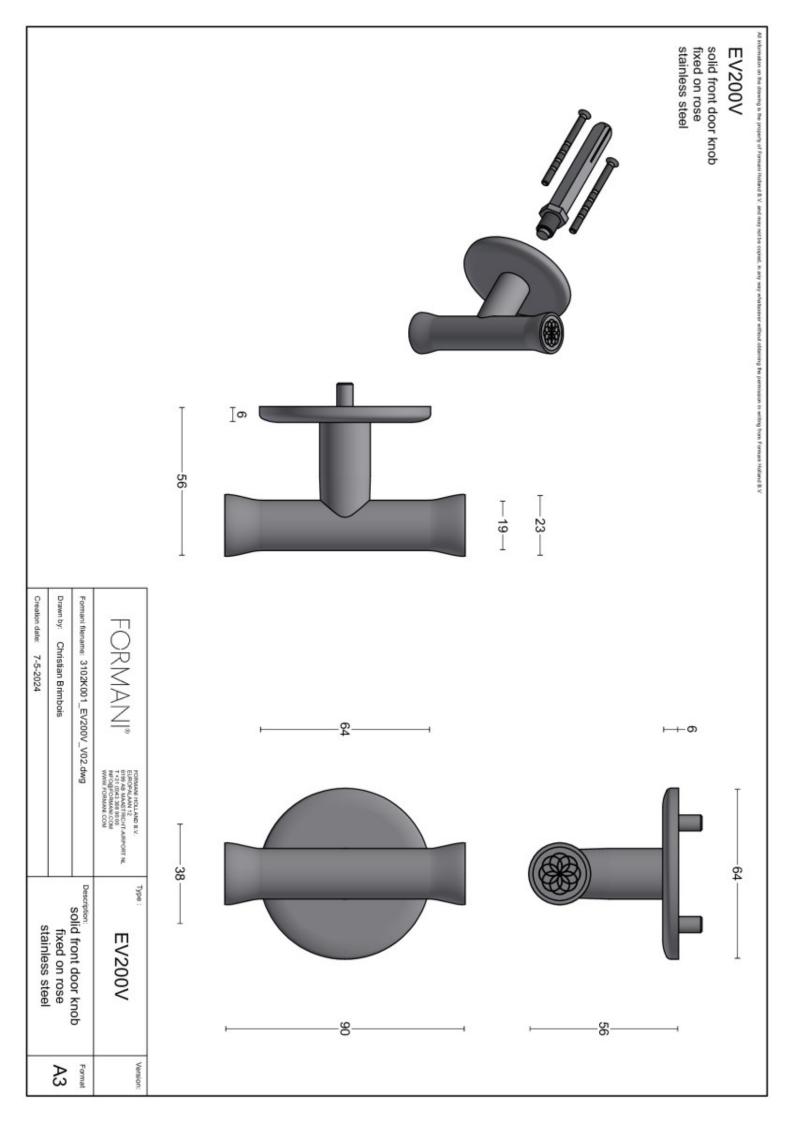

### **EV200V**

solid front door knob fixed on rose

#### **Product information**

Code: 3102K001IPXX0

Finish: polished stainless steel

UNIT: Piece Collection: NOUR

Designer: Edward van Vliet EAN code: 8718009254523